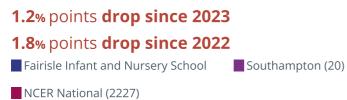

# Science - attaining EXS

Southampton (20)

#### 78.8% in 2024

# 9.3% points drop since 2023

## 5.7% points drop since 2022

Fairisle Infant and Nursery School