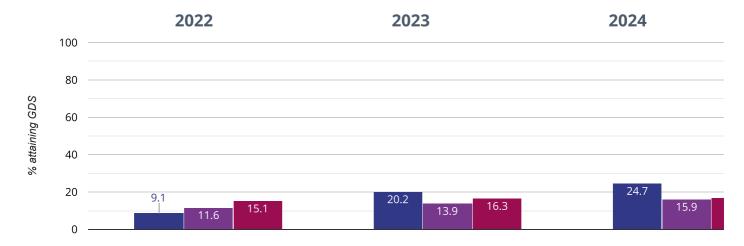

# Maths - attaining GDS

#### 24.7% in 2024

# 4.5% points rise since 2023

## 15.6% points rise since 2022

Fairisle Infant and Nursery School Southampton (20)

NCER National (2227)