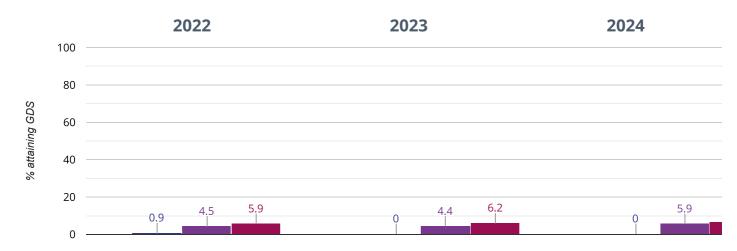

# ሕ RWM - attaining EXS or better

## 57.6% in 2024

#### 16.7% points rise since 2022

Fairisle Infant and Nursery School Southampton (20)

NCER National (2227)