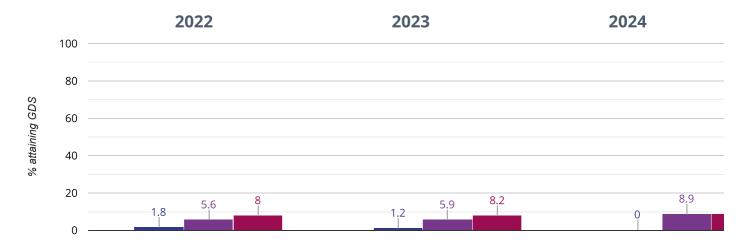

If you have any queries regarding the data within the Real Time Data graphs, please contact your Local Authority.

# FAIRISLE INFANT AND NURSERY **SCHOOL**

Brought to you by the NCER



P

KS1

# 🖾 Reading - attaining EXS or better



## 82.4% in 2024

0.3% points rise since 2023

#### 11.5% points rise since 2022

Fairisle Infant and Nursery School Southampton (20)

# 🖾 Reading - attaining GDS



#### 29.4% in 2024

# 3.2% points rise since 2023

## 12.1% points rise since 2022

Fairisle Infant and Nursery School Southampton (20)

NCER National (2227)

# Writing - attaining EXS or better



#### 61.2% in 2024

## 19.5% points rise since 2023

## 16.7% points rise since 2022

Fairisle Infant and Nursery School Southampton (20)

# Writing - attaining GDS



## 0% in 2024



# O Maths - attaining EXS or better



## 83.5% in 2024



# Maths - attaining GDS



#### 24.7% in 2024

# 4.5% points rise since 2023

## 15.6% points rise since 2022

Fairisle Infant and Nursery School Southampton (20)

NCER National (2227)

# Science - attaining EXS



Southampton (20)

#### 78.8% in 2024

# 9.3% points drop since 2023

## 5.7% points drop since 2022

Fairisle Infant and Nursery School

# ሕ RWM - attaining EXS or better



## 57.6% in 2024



#### 16.7% points rise since 2022

Fairisle Infant and Nursery School Southampton (20)

NCER National (2227)

# க் RWM - attaining GDS



Southampton (20)

## 0% in 2024

## 0% change from 2023

## 0.9% points drop since 2022

Fairisle Infant and Nursery School

# ${}_{ m th}$ Reading, Writing, Maths and Science