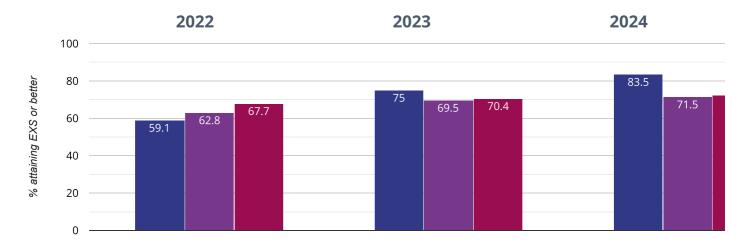

s regarding the data within the Real Time Data graphs, please contact your Local Authority.

# FAIRISLE INFANT AND NURSERY **SCHOOL**

Brought to you by the NCER



P

KS1

# 🖾 Reading - attaining EXS or better



## 82.4% in 2024

0.3% points rise since 2023

#### 11.5% points rise since 2022

Fairisle Infant and Nursery School Southampton (20)

# 🖾 Reading - attaining GDS



#### 29.4% in 2024

# 3.2% points rise since 2023

## 12.1% points rise since 2022

Fairisle Infant and Nursery School Southampton (20)

NCER National (2227)

# Writing - attaining EXS or better



#### 61.2% in 2024

## 19.5% points rise since 2023

## 16.7% points rise since 2022

Fairisle Infant and Nursery School Southampton (20)

# Writing - attaining GDS



## 0% in 2024



# O Maths - attaining EXS or better



## 83.5% in 2024



# Maths - attaining GDS



#### 24.7% in 2024

# 4.5% points rise since 2023

## 15.6% points rise since 2022

Fairisle Infant and Nursery School Southampton (20)

NCER National (2227)

# Science - attaining EXS



Southampton (20)

#### 78.8% in 2024

# 9.3% points drop since 2023

## 5.7% points drop since 2022

Fairisle Infant and Nursery School

# ሕ RWM - attaining EXS or better



## 57.6% in 2024



#### 16.7% points rise since 2022

Fairisle Infant and Nursery School Southampton (20)

NCER National (2227)

# க் RWM - attaining GDS



Southampton (20)

## 0% in 2024

## 0% change from 2023

## 0.9% points drop since 2022

Fairisle Infant and Nursery School

# ${}_{ m th}$ Reading, Writing, Maths and Science - attaining EXS



## 57.6 in 2024

## 17.1 points rise