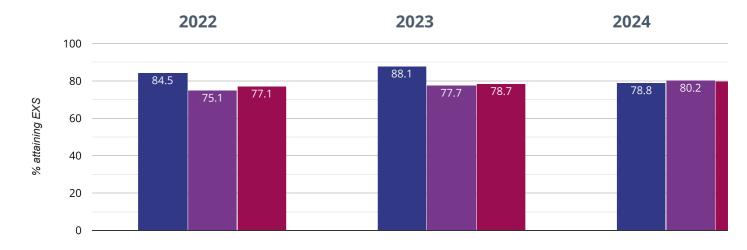

# ${}_{ m th}$ Reading, Writing, Maths and Science - attaining EXS

## 57.6 in 2024

## 17.1 points rise since 2023

#### 16.7 points rise since 2022

Fairisle Infant and Nursery School Southampton (20)

NCER National (2227)

Perspective Lite v.40.2.WM1 | Terms & Conditions | Copyright © Angel Solutions Ltd 2005-2024