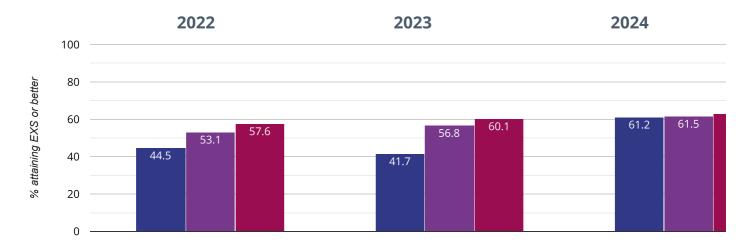

# Writing - attaining EXS or better

#### 61.2% in 2024

## 19.5% points rise since 2023

## 16.7% points rise since 2022

Fairisle Infant and Nursery School Southampton (20)