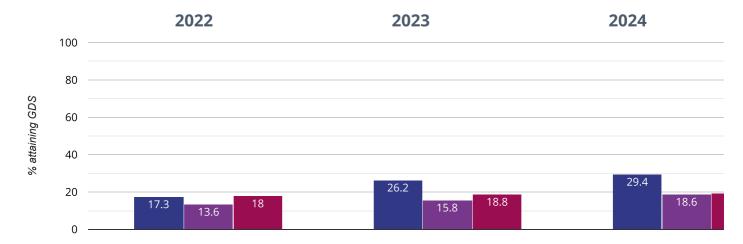

# 🖾 Reading - attaining GDS

#### 29.4% in 2024

# 3.2% points rise since 2023

## 12.1% points rise since 2022

Fairisle Infant and Nursery School Southampton (20)

NCER National (2227)