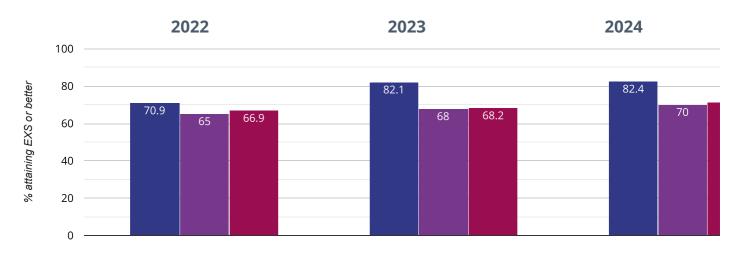

# 🖾 Reading - attaining EXS or better

## 82.4% in 2024

0.3% points rise since 2023

#### 11.5% points rise since 2022

Fairisle Infant and Nursery School Southampton (20)