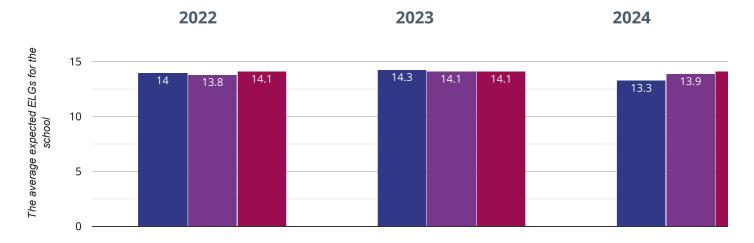

## (A) Average number of early learning goals at expected level per child

13.3% in 2024

1% points drop since 2023

0.7% points drop since 2022

Fairisle Infant and Nursery School Southampton (50)

NCER National (17536)