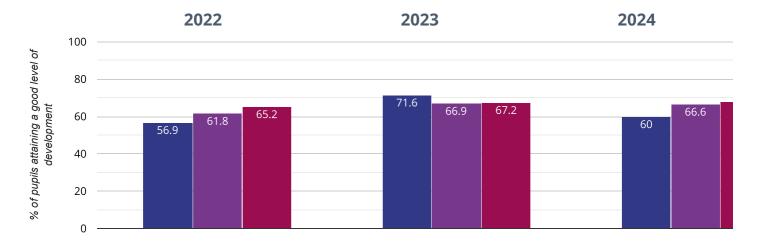

## ★ Good Level Of Development

60% in 2024

## **11.6%** points **drop since 2023**

3.1% points rise since 2022

Fairisle Infant and Nursery School Southampton (50)

NCER National (17536)

11/19/24, 10:38 AM Perspective